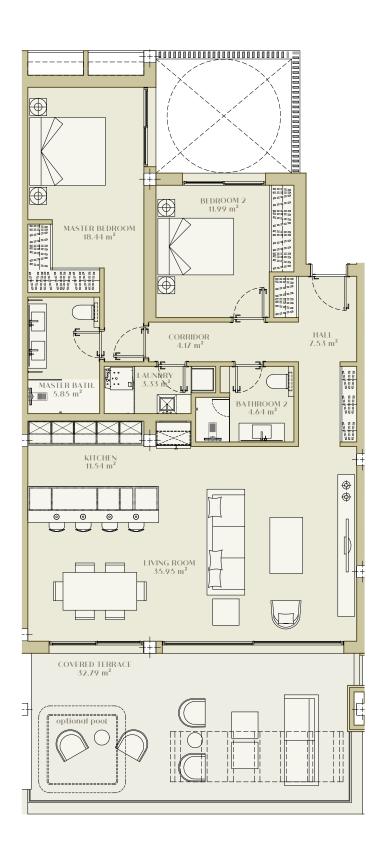

\*All the surfaces detailed in this floor plan correspond to built areas.

MASTER BEDROOM 18.44 m<sup>2</sup>

> KITCHEN 11.54 m²

COVERED TERRACE 36.48 m<sup>2</sup>

45.27 m<sup>2</sup> C.A.W.E.U.\*

\*Common area with exclusive use.

### **Usable Area**

Indoor Area 103,44 m²
Covered Terrace 36,48 m²
Uncovered Terrace 0,00 m²

TOTAL USABLE AREA (Indoor+Terrace) 139,92 m²

# **Constructed Area**

| TOTAL BUILT AREA (Indoor+Terrace) | 158,79 m²             |
|-----------------------------------|-----------------------|
| Uncovered Terrace                 | 0,00 m <sup>2</sup>   |
| Covered Terrace                   | 38,34 m <sup>2</sup>  |
| Indoor Area                       | 120,45 m <sup>2</sup> |