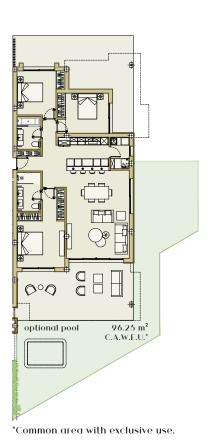

\*All the surfaces detailed in this floor plan correspond to built areas.

\*Common area with exclusive use.