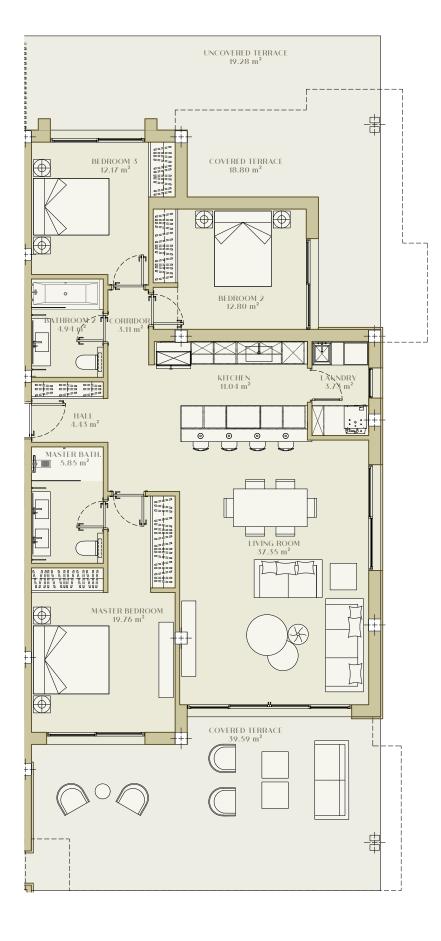

### **Usable Area**

| TOTAL USABLE AREA (Indoor+Terrace) | 192,85 m <sup>2</sup> |
|------------------------------------|-----------------------|
| Uncovered Terrace                  | 19,28 m²              |
| Covered Terrace                    | 58,39 m <sup>2</sup>  |
| Indoor Area                        | 115,18 m <sup>2</sup> |

# **Constructed Area**

| TOTAL BUILT AREA (Indoor+Terrace) | 213,76 m <sup>2</sup> |
|-----------------------------------|-----------------------|
| Jncovered Terrace                 | 19,92 m²              |
| Covered Terrace                   | 58,39 m <sup>2</sup>  |
| ndoor Area                        | 135,45 m <sup>2</sup> |