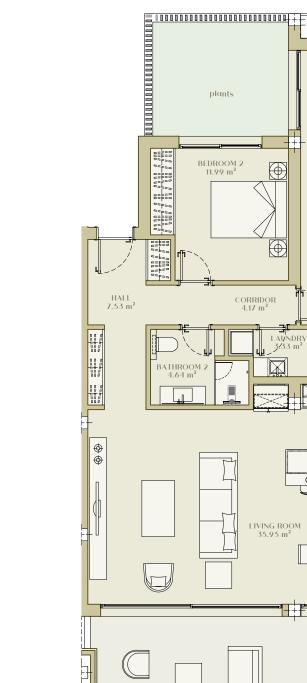

#### **Usable Area**

Indoor Area  $103,44 \text{ m}^2$  Covered Terrace  $32,79 \text{ m}^2$  Uncovered Terrace  $0,00 \text{ m}^2$  TOTAL USABLE AREA (Indoor+Terrace)  $136,23 \text{ m}^2$ 

# **Constructed Area**

| TOTAL BUILT AREA (Indoor+Terrace) | 155,49 m <sup>2</sup> |
|-----------------------------------|-----------------------|
| Uncovered Terrace                 | 0,00 m <sup>2</sup>   |
| Covered Terrace                   | 35,04 m               |
| Indoor Area                       | 120,45 m              |

### **Usable Area**

Indoor Area 103,44 m²
Covered Terrace 36,48 m²
Uncovered Terrace 0,00 m²

TOTAL USABLE AREA (Indoor+Terrace) 139,92 m²

# **Constructed Area**

| TOTAL BUILT AREA (Indoor+Terrace) | 158,79 m²             |
|-----------------------------------|-----------------------|
| Uncovered Terrace                 | 0,00 m <sup>2</sup>   |
| Covered Terrace                   | 38,34 m <sup>2</sup>  |
| Indoor Area                       | 120,45 m <sup>2</sup> |