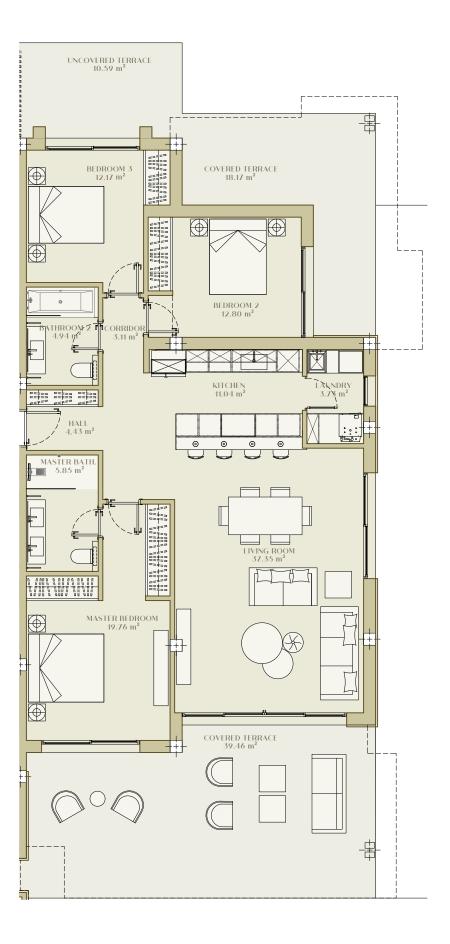

### **Usable Area**

Indoor Area  $115,18 \text{ m}^2$  Covered Terrace  $57,63 \text{ m}^2$  Uncovered Terrace  $10,59 \text{ m}^2$  TOTAL USABLE AREA (Indoor+Terrace)  $183,40 \text{ m}^2$ 

### **Constructed Area**

| ndoor Area        | 135,58 m <sup>2</sup> |
|-------------------|-----------------------|
| Covered Terrace   | 57,63 m <sup>2</sup>  |
| Jncovered Terrace | 11,19 m²              |
|                   |                       |

### **Usable Area**

| TOTAL USABLE AREA (Indoor+Terrace) | 192,85 m <sup>2</sup> |
|------------------------------------|-----------------------|
| Uncovered Terrace                  | 19,28 m²              |
| Covered Terrace                    | 58,39 m <sup>2</sup>  |
| Indoor Area                        | 115,18 m <sup>2</sup> |

# **Constructed Area**

| TOTAL BUILT AREA (Indoor+Terrace) | 213,76 m <sup>2</sup> |
|-----------------------------------|-----------------------|
| Jncovered Terrace                 | 19,92 m²              |
| Covered Terrace                   | 58,39 m <sup>2</sup>  |
| ndoor Area                        | 135,45 m <sup>2</sup> |