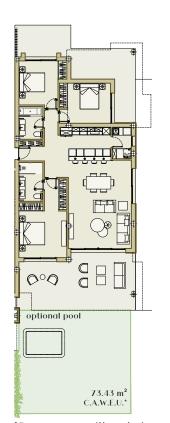

204,40 m<sup>2</sup>

Garden (C.A.W.E.U.) 73,43 m<sup>2</sup>

TOTAL BUILT AREA (Indoor+Terrace)

\*All the surfaces detailed in this floor plan correspond to built areas.

Garden (C.A.W.E.U.) 45,27 m<sup>2</sup>

\*All the surfaces detailed in this floor plan correspond to built areas.