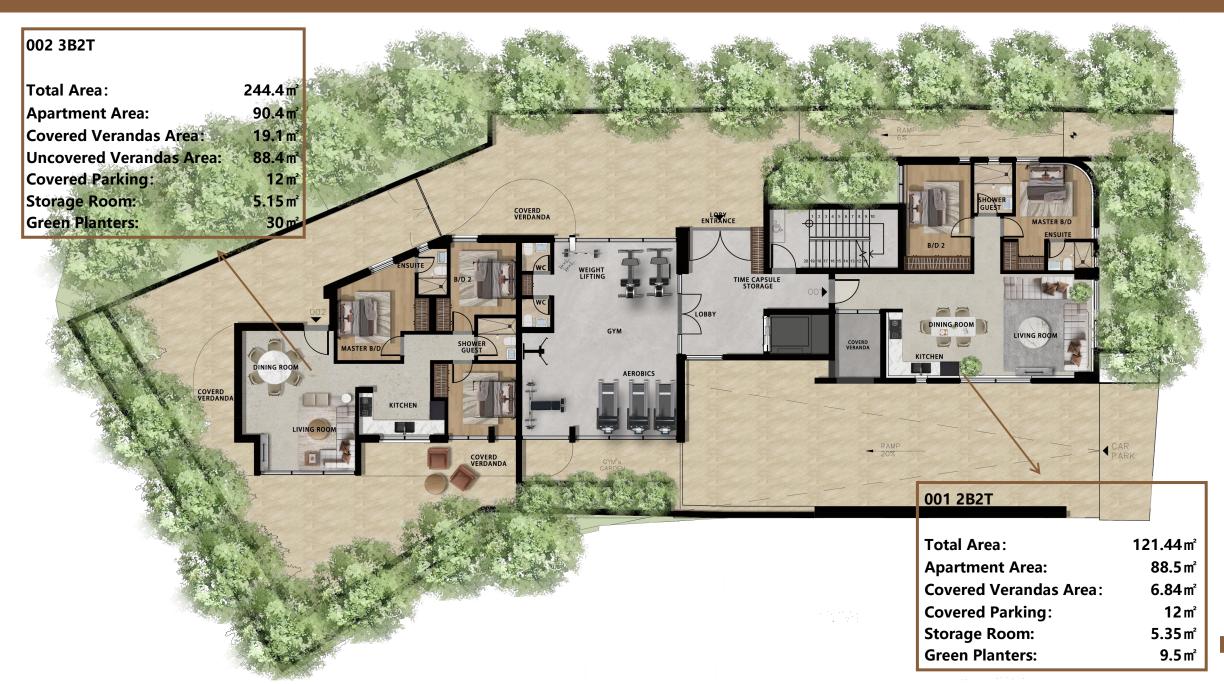

#### INFINITY - Ground Floor - Plans - Area

#### 101 2B2T

Total Area:120.7 m²Apartment Area:88.5 m²Covered Verandas Area:16 m²Covered Parking:12 m²Storage Room:3.5 m²