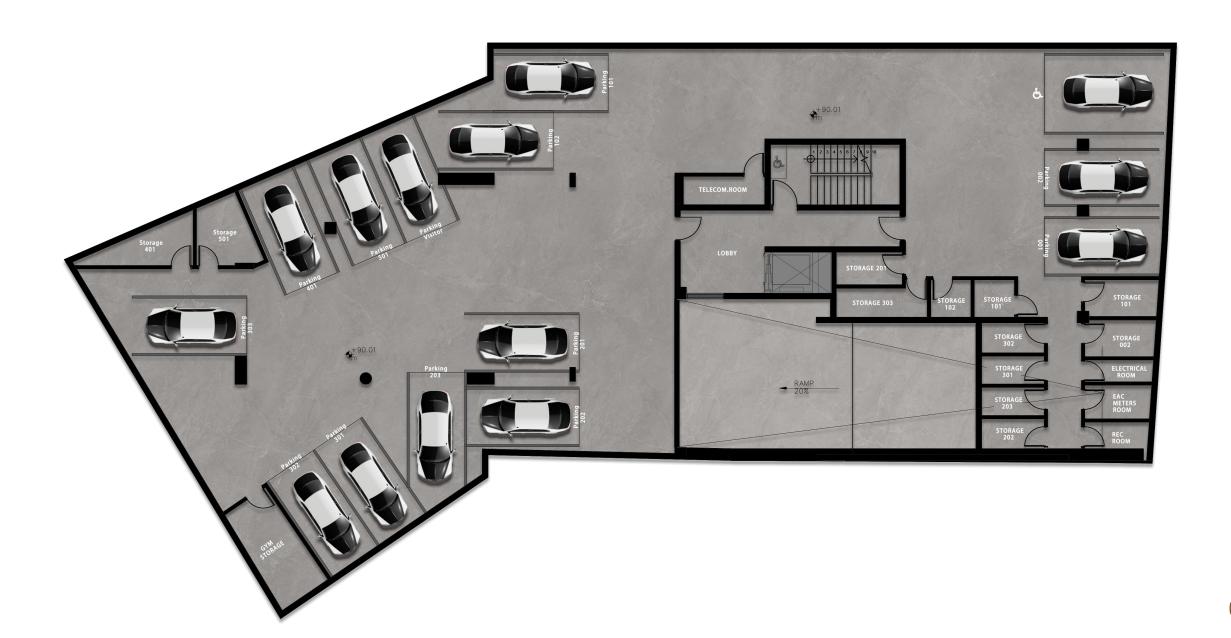

landmark of the city, shining with infinite possibilities ...





#### Architectural Aesthetics

With dynamic lines and elegant curves, differentiates itself from the surroundings and strongly declares its outstanding presence.

## Rooftop luxury swimming pool

Away from the hustle and bustle of the city, it's like swimming in the Milky Way, you can reach out to the stars...





## MITO Gym

Exclusive for Members

Let your future self, surpass your present self, reinvigorate yourself, right here.





# Time capsule

Put all your hopes, dreams, love and warmth into this small capsule, and then let it travel through the years.

Someday in the future, when you open it, the beautiful moments of the past will reappear, giving you endless strength and comfort ...

#### INFINITY - Top View





#### INFINITY - Ground Floor - Plans - Area



#### INFINITY - First Floor - Plans - Area



Total Area: 157.4 m²
Apartment Area: 104.4 m²
Covered Verandas Area: 32.9 m²
Uncovered Verandas Area: 4 m²
Covered Parking: 12 m²
Storage Room: 3.3 m²

COVERED



#### 101 2B2T

Total Area:120.7 m²Apartment Area:88.5 m²Covered Verandas Area:16 m²Covered Parking:12 m²Storage Room:3.5 m²

#### INFINITY - Second Floor - Plans - Area

 $3.6\,\text{m}^2$ 

UNCOVERED

#### 203 3B2T

Storage Room:

Total Area: 153.3 m²
Apartment Area: 104.4 m²
Covered Verandas Area: 25.7 m²
Uncovered Verandas Area: 7.3 m²
Covered Parking: 12 m²

COVERED

201 2B2T

**Storage Room:** 

COVERED

Total Area: 131.05 m²
Apartment Area: 86.9 m²
Covered Verandas Area: 19.4 m²
Uncovered Verandas Area: 8.8 m²
Covered Parking: 12