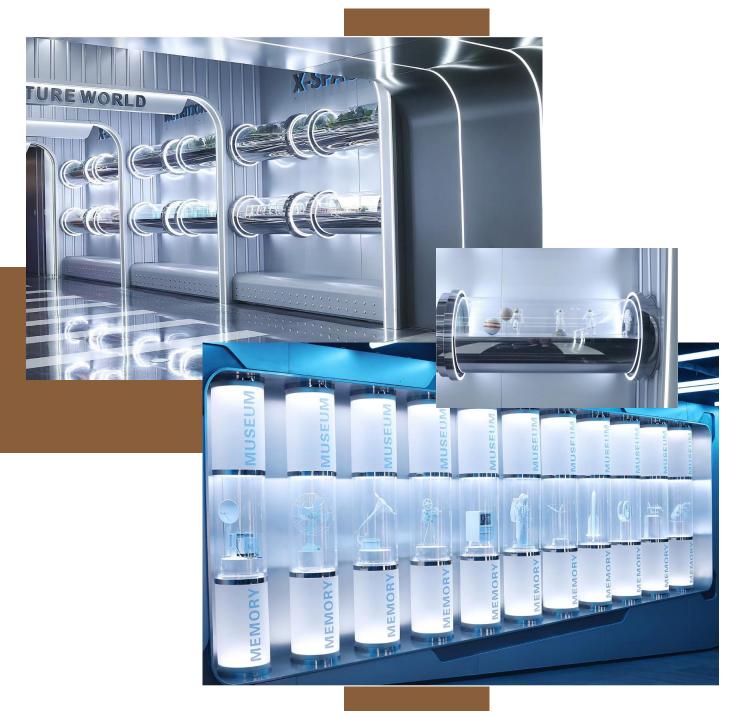

# Time capsule

Put all your hopes, dreams, love and warmth into this small capsule, and then let it travel through the years.

Someday in the future, when you open it, the beautiful moments of the past will reappear, giving you endless strength and comfort ...