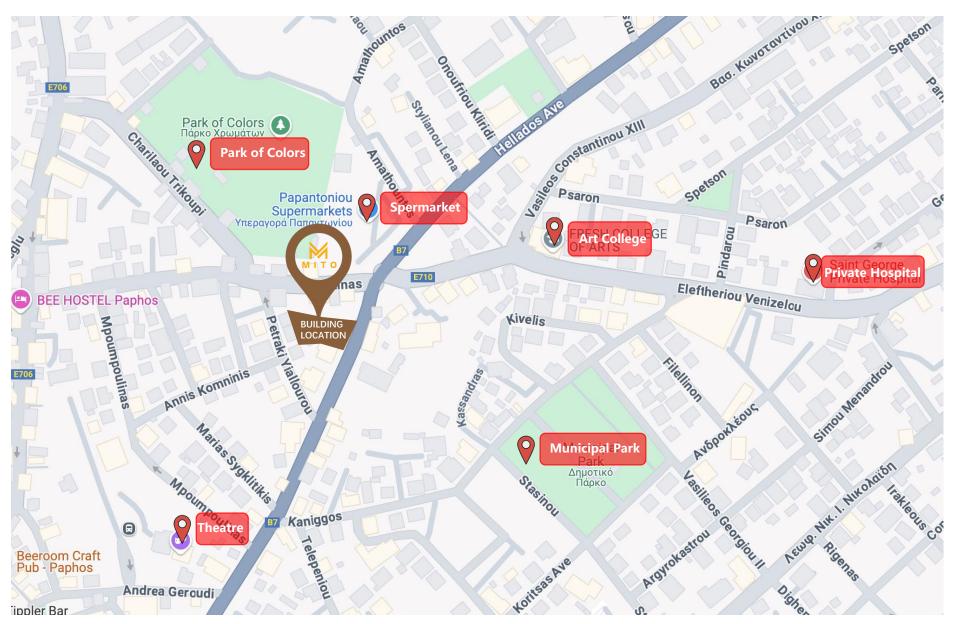

#### **INFINITY - LOCATION**

#### MITO Infinity

Located in the core area of Paphos city, surrounded by the city hall, churches, supermarkets, schools, hospitals, urban landscapes and parks.

The Infinity project is twisting and turning, like a Chinese dragon in the sky. At the same time, the building has many futuristic design elements, reflecting the concept of a smart building, and is a landmark in the city.