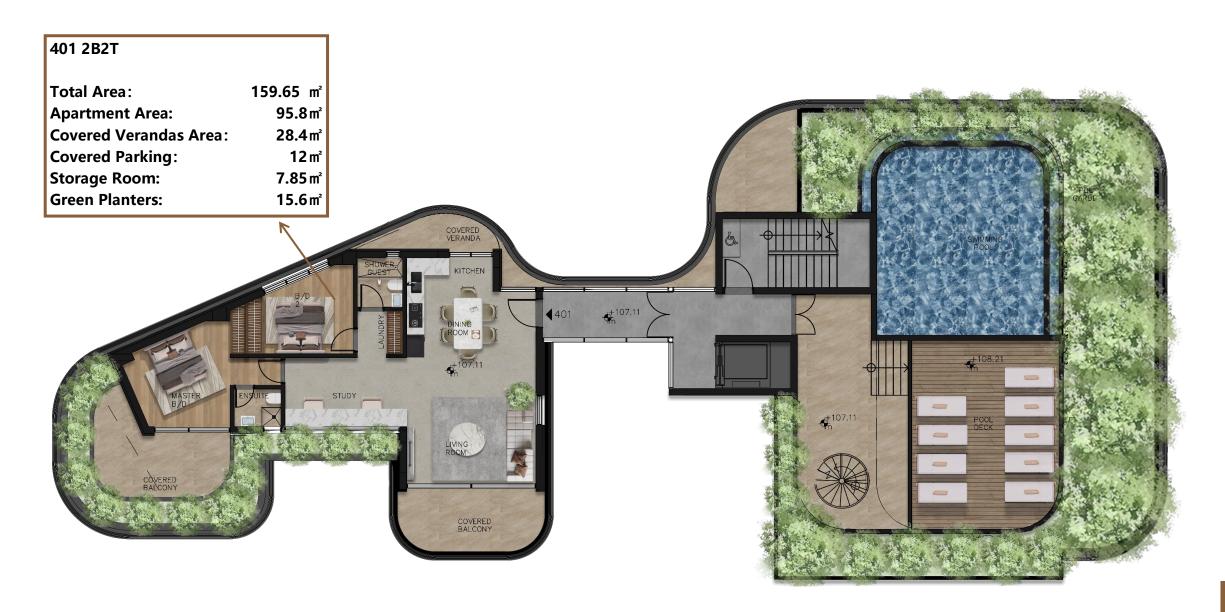

120.7 m²Apartment Area:88.5 m²Covered Verandas Area:16 m²Covered Parking:12 m²Storage Room:3.5 m²

#### INFINITY - Second Floor - Plans - Area

 $3.6\,\text{m}^2$ 

UNCOVERED

#### 203 3B2T

Storage Room:

Total Area: 153.3 m²
Apartment Area: 104.4 m²
Covered Verandas Area: 25.7 m²
Uncovered Verandas Area: 7.3 m²
Covered Parking: 12 m²

COVERED

201 2B2T

**Storage Room:** 

COVERED

Total Area: 131.05 m²
Apartment Area: 86.9 m²
Covered Verandas Area: 19.4 m²
Uncovered Verandas Area: 8.8 m²
Covered Parking: 12 m²



202 2B2T

Total Area: 126.45 m<sup>2</sup>
Apartment Area: 93.85 m<sup>2</sup>
Covered Verandas Area: 16.7 m<sup>2</sup>

Covered Verandas Area: 16.7 m<sup>2</sup>
Covered Parking: 12 m<sup>2</sup>

Storage Room: 3.6 m<sup>2</sup>

#### INFINITY - Third Floor - Plans - Area





#### INFINITY - Fifth Floor - Plans - Area



Paphos Center

## MITO INFINITY