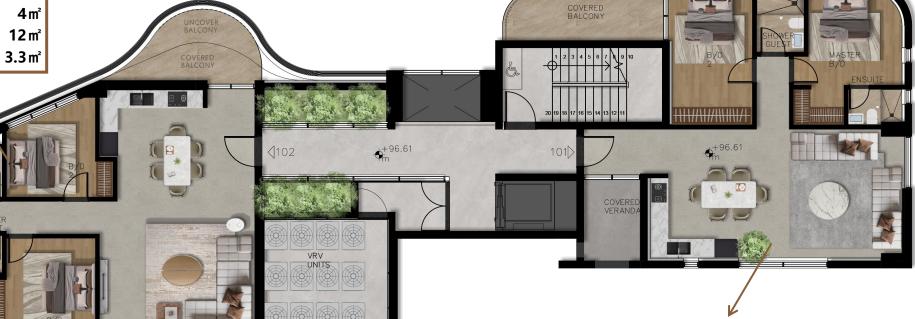

#### INFINITY - First Floor - Plans - Area

Total Area: 157.4 m²
Apartment Area: 104.4 m²
Covered Verandas Area: 32.9 m²
Uncovered Verandas Area: 4 m²
Covered Parking: 12 m²
Storage Room: 3.3 m²

COVERED

#### 101 2B2T

Total Area:120.7 m²Apartment Area:88.5 m²Covered Verandas Area:16 m²Covered Parking:12 m²Storage Room:3.5 m²