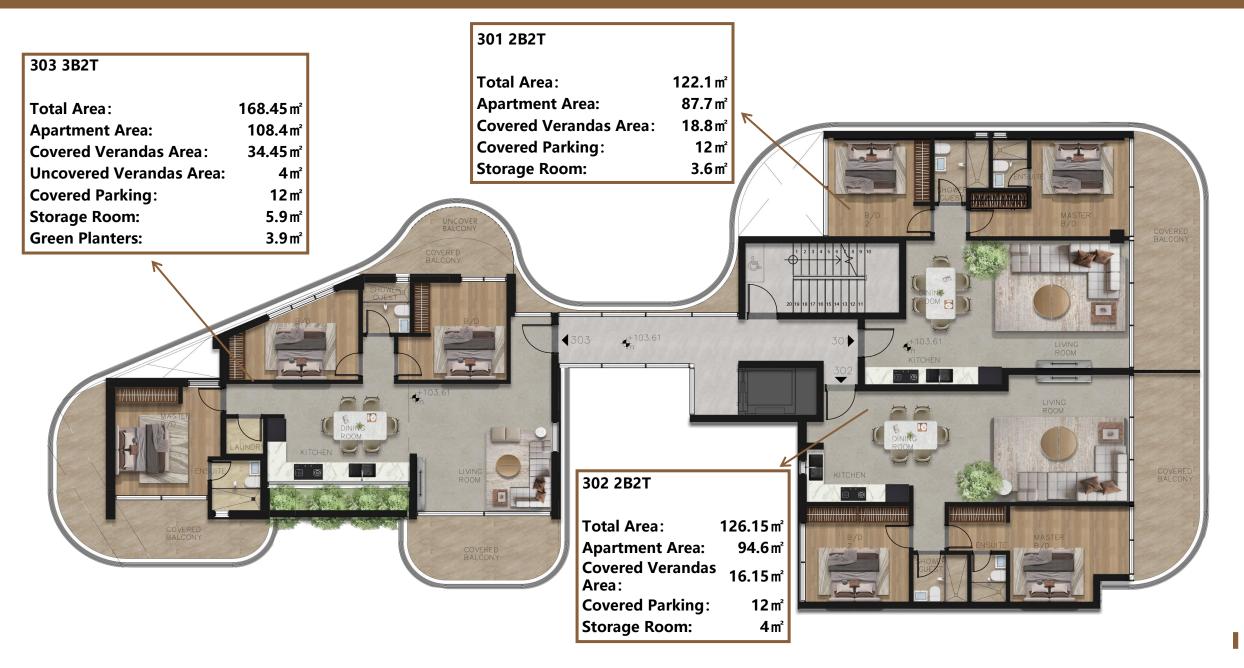

a:120.7 m²Apartment Area:88.5 m²Covered Verandas Area:16 m²Covered Parking:12 m²Storage Room:3.5 m²

#### INFINITY - Second Floor - Plans - Area

 $3.6\,\text{m}^2$ 

UNCOVERED

#### 203 3B2T

Storage Room:

Total Area: 153.3 m²
Apartment Area: 104.4 m²
Covered Verandas Area: 25.7 m²
Uncovered Verandas Area: 7.3 m²
Covered Parking: 12 m²

COVERED

201 2B2T

**Storage Room:** 

COVERED

Total Area: 131.05 m²
Apartment Area: 86.9 m²
Covered Verandas Area: 19.4 m²
Uncovered Verandas Area: 8.8 m²
Covered Parking: 12 m²



202 2B2T

Total Area: 126.45 m<sup>2</sup>
Apartment Area: 93.85 m<sup>2</sup>
Covered Verandas Area: 16.7 m<sup>2</sup>

Covered Verandas Area: 16.7 m<sup>2</sup>
Covered Parking: 12 m<sup>2</sup>

Storage Room: 3.6 m<sup>2</sup>

#### INFINITY - Third Floor - Plans - Area





#### INFINITY - Fifth Floor - Plans - Area



Paphos Center

## MITO INFINITY