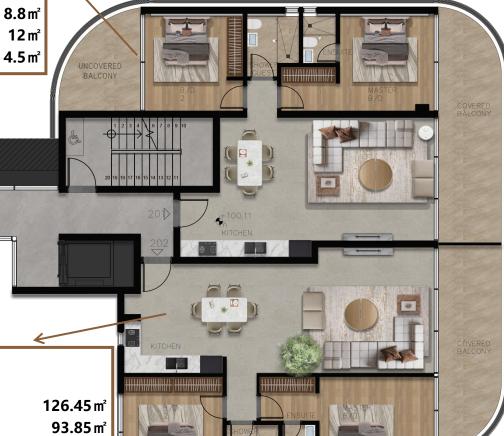

#### 203 3B2T

Storage Room:

Total Area: 153.3 m²
Apartment Area: 104.4 m²
Covered Verandas Area: 25.7 m²
Uncovered Verandas Area: 7.3 m²
Covered Parking: 12 m²

COVERED

201 2B2T

**Storage Room:** 

COVERED

Total Area: 131.05 m²
Apartment Area: 86.9 m²
Covered Verandas Area: 19.4 m²
Uncovered Verandas Area: 8.8 m²
Covered Parking: 12 m²

202 2B2T

Total Area: 126.45 m<sup>2</sup>
Apartment Area: 93.85 m<sup>2</sup>
Covered Verandas Area: 16.7 m<sup>2</sup>

Covered Verandas Area: 16.7 m<sup>2</sup>
Covered Parking: 12 m<sup>2</sup>

Storage Room: 3.6 m<sup>2</sup>