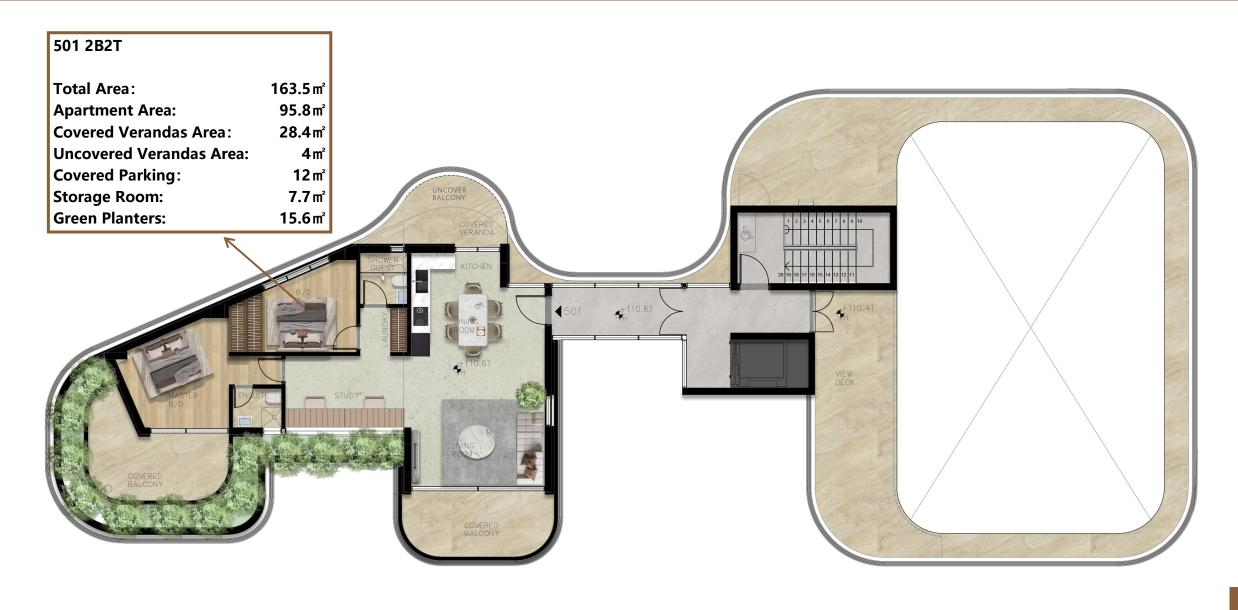

Area:16 m²Covered Parking:12 m²Storage Room:3.5 m²

#### INFINITY - Second Floor - Plans - Area

 $3.6\,\text{m}^2$ 

UNCOVERED

#### 203 3B2T

Storage Room:

Total Area: 153.3 m²
Apartment Area: 104.4 m²
Covered Verandas Area: 25.7 m²
Uncovered Verandas Area: 7.3 m²
Covered Parking: 12 m²

COVERED

201 2B2T

**Storage Room:** 

COVERED

Total Area: 131.05 m²
Apartment Area: 86.9 m²
Covered Verandas Area: 19.4 m²
Uncovered Verandas Area: 8.8 m²
Covered Parking: 12 m²



202 2B2T

Total Area: 126.45 m<sup>2</sup>
Apartment Area: 93.85 m<sup>2</sup>
Covered Verandas Area: 16.7 m<sup>2</sup>

Covered Verandas Area: 16.7 m<sup>2</sup>
Covered Parking: 12 m<sup>2</sup>

Storage Room: 3.6 m<sup>2</sup>

#### INFINITY - Third Floor - Plans - Area





#### INFINITY - Fifth Floor - Plans - Area



Paphos Center

## MITO INFINITY