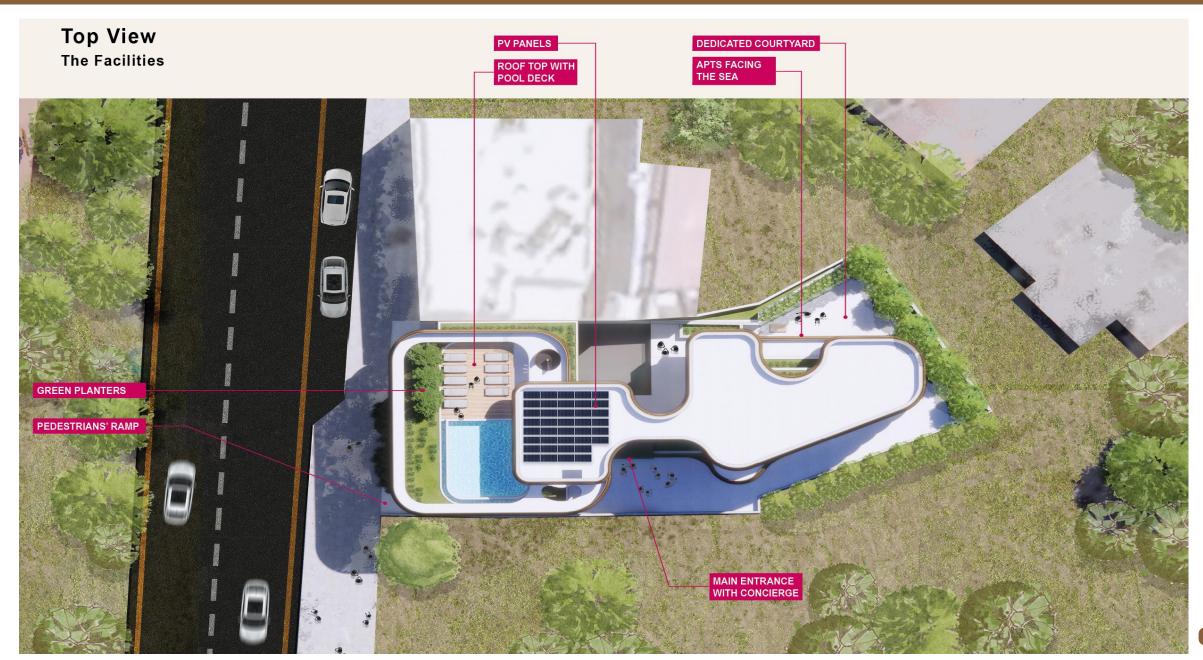

e landmark of the city, shining with infinite possibilities ...





#### Architectural Aesthetics

With dynamic lines and elegant curves, differentiates itself from the surroundings and strongly declares its outstanding presence.

## Rooftop luxury swimming pool

Away from the hustle and bustle of the city, it's like swimming in the Milky Way, you can reach out to the stars...





## MITO Gym

Exclusive for Members

Let your future self, surpass your present self, reinvigorate yourself, right here.





# Time capsule

Put all your hopes, dreams, love and warmth into this small capsule, and then let it travel through the years.

Someday in the future, when you open it, the beautiful moments of the past will reappear, giving you endless strength and comfort ...

#### INFINITY - Top View





#### INFINITY - Ground Floor - Plans - Area



#### INFINITY - First Floor - Plans - Area



Total Area: 157.4 m²
Apartment Area: 104.4 m²
Covered Verandas Area: 32.9 m²
Uncovered Verandas Area: 4 m²
Covered Parking: 12 m²
Storage Room: 3.3 m²

COVERED



#### 101 2B2T

Total Area:120.7 m²Apartment Area:88.5 m²Covered Verandas Area:16 m²Covered Parking:12 m²Storage Room:3.5 m²

#### INFINITY - Second Floor - Plans - Area

 $3.6\,\text{m}^2$ 

UNCOVERED

#### 203 3B2T

Storage Room:

Total Area: 153.3 m²
Apartment Area: 104.4 m²
Covered Verandas Area: 25.7 m²
Uncovered Verandas Area: 7.3 m²
Covered Parking: 12 m²

COVERED

201 2B2T

**Storage Room:** 

COVERED

Total Area: 131.05 m²
Apartment Area: 86.9 m²
Covered Verandas Area: 19.4 m²
Uncovered Verandas Area: 8.8 m²
Covered Parking: 1